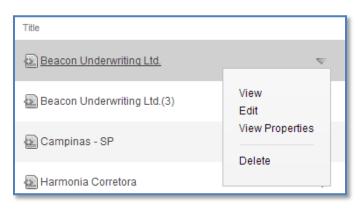

#### **Editing a Location:**

- 1. To edit an office location, locate the office in the Locations folder, or use the Ektron search functionality.
- 2. Select the location, edit and publish.

### **Deleting a Location:**

- 1. To delete an office location, locate the office in the Locations folder, or use the Ektron search functionality.
- 2. Select the drop-down and click Delete.