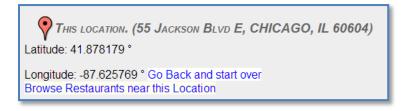

- 7. Under the Metadata tab, insert the coordinates of the location. This step will act as a pin drop for the map. These can be found at: <u>http://geocoder.ca/</u>.
  - a. Add the full address to the search field

b. GeoCode It, and add the latitude longitude to the Metadata fields. Include the entire number, but not the degree symbol

In the Metadata tab:

| Search Data   |            |         |
|---------------|------------|---------|
| MapLatitude:  | 41.878179  | Default |
| MapLongitude: | -87.625769 | Default |